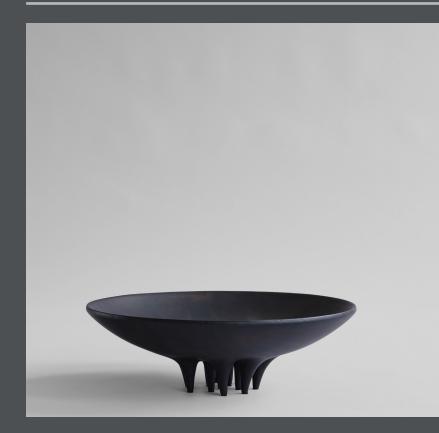

## **MEDUSA TRAY BIG**

Inspired by the characteristic shapes of the Medusa, the Medusa Ceramics emphasises the soft oval shapes and details of the jellyfish.

Elegantly sculpted, each Medusa is lifted slightly above the floor by a number of small conic shaped legs, reminiscing the tentacles of the jellyfish. Medusa has a very elegant and simple expression and can easily be placed in any interior scheme as a sculptural object or vase for flowers or decorations.

Medusa comes in both vases and trays and is made from ceramic. The surface is hand glazed in order to achieve the unique surface texture. The colours may vary slightly, due to that it is a handmade product. The vase is not 100% waterproof, therefore a bag for fresh flowers is included.